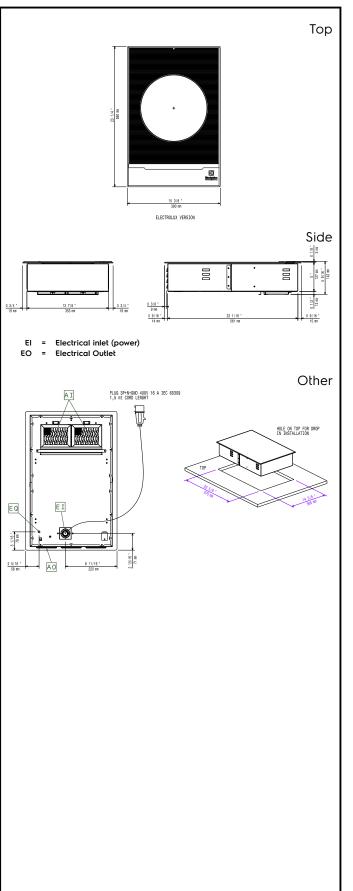

# Electric

| Supply voltage:          |                           |
|--------------------------|---------------------------|
| ,                        | 700 (15)(/7 - h (50 (0))) |
| 600882 (E1HDDOMCT)       | 380-415 V/3 ph/50-60 Hz   |
| Total Watts:             | 5 kW                      |
| Plug type:               | IEC/EN 60309-1/2          |
| Minimum Circuit Ampacity |                           |
| (MCA):                   | 16A                       |
| Koy Information          |                           |

### Key Information:

External dimensions, Width:392 mmExternal dimensions, Depth:592 mmExternal dimensions, Height:127 mmNet weight:14 kg

The company reserves the right to make modifications to the products without prior notice. All information correct at time of printing.